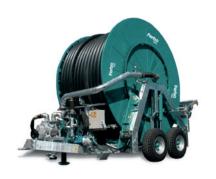

## Ferbo Rain production.

Fixed machines (F) and turntable machines (G) for irrigation.

FerboRain FA

FerboRain FB

FerboRain GA

FerboRain GC

FerboRain GD

FerboRain GG

## Ferbo Rain production.

Hydraulic machines (H) for irrigation

FerboRain GH

FerboRain GHA

FerboRain GHB

FerboRain GHC

FerboRain GHD

FerboRain Incorporati