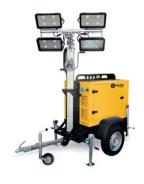

#### Special products.

Super soundproof gen sets 55 dB(A)

Gen sets in containers

Gen sets powered by natural gas

Light towers

PTO gen sets

**Engine driven welders** 