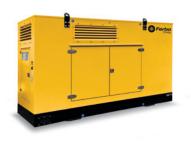

# Ferbo Energy production.

Generator sets.

3000 RPM Soundproof gen sets

1500 RPM Open gen sets

1500 RPM Soundproof gen sets SV

1500 RPM Soundproof gen sets S

1500 RPM Soundproof gen sets SB

# Ferbo Energy production.