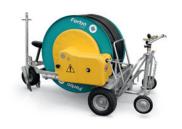

## Ferbo Rain production.

Fixed machines (F) and turntable machines (G) for irrigation.

FerboRain FA

FerboRain FB

FerboRain GA

FerboRain GC

FerboRain GD

FerboRain GG

## Ferbo Rain production.

Hydraulic machines (H) for irrigation

FerboRain GH

FerboRain GHA

FerboRain GHB

FerboRain GHC

FerboRain GHD

FerboRain Incorporati