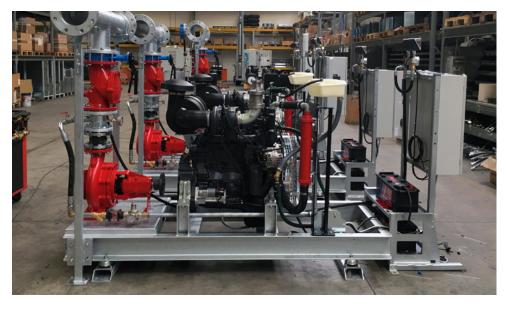

## Ferbo Rain production.

Motor pump units and motor clutches.

Silent motor pump 4-6 cyl

Motor pump 4-6 cyl with roof and net

Motor pump 4-6 cyl with roof

Motor clutches with roof and net

Selfpriming motor pump

# Engines, pumps, control units. Ferbo Rain

**Engines brands.** 

FP:

DEUTZ

VOLVO PENTA

KOHLER

DOOSAN

JOHN DEERE

SCANIA

BAUDOUIN

Pumps brands.

rovatti pompe

CAPRARI

ROVATTI

SAER

KSB

DAGSO

PIONEER

Control units brands.

ID4

ELCOS

COMAP