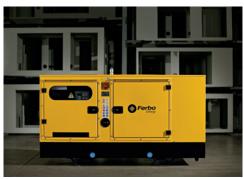

# Ferbo Energy production.

Generator sets.

3000 RPM Soundproof gen sets

1500 RPM Open gen sets

1500 RPM Soundproof gen sets SV

1500 RPM Soundproof gen sets S

1500 RPM Soundproof gen sets SB

# Ferbo Energy production.