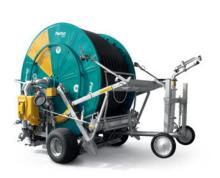

## Ferbo Rain production.

Fixed machines (F) and turntable machines (G) for irrigation.

FerboRain FA

FerboRain FB

FerboRain GA

FerboRain GC

FerboRain GD

FerboRain GG

## Ferbo Rain production.

Hydraulic machines (H) for irrigation

FerboRain GH

FerboRain GHA

FerboRain GHB

FerboRain GHC

FerboRain GHD

FerboRain Incorporati