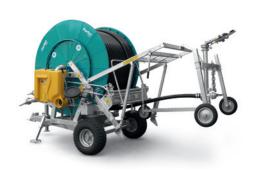

## Ferbo Rain production.

Fixed machines (F) and turntable machines (G) for irrigation.

FerboRain FA

FerboRain FB

FerboRain GA

FerboRain GC

FerboRain GD

FerboRain GG

## Ferbo Rain production.

Hydraulic machines (H) for irrigation

FerboRain GH

FerboRain GHA

FerboRain GHB

FerboRain GHC

FerboRain GHD

FerboRain Incorporati