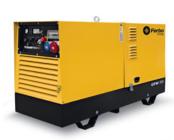

# Ferbo Energy production.

Generator sets.

3000 RPM Soundproof gen sets

1500 RPM Open gen sets

1500 RPM Soundproof gen sets SV

1500 RPM Soundproof gen sets S

1500 RPM Soundproof gen sets SB

# Ferbo Energy production.