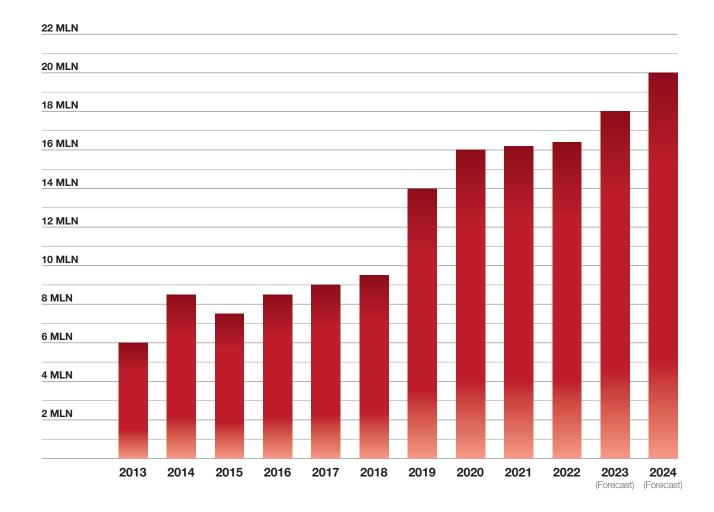

#### Turnover and growth.

Thanks to its three departments, Rain, Energy and Fire, Ferbo has maintained a positive trend over the years, with an average annual growth rate of 10%.

These data allow us to forecast a constant increase in turnover even for future years.