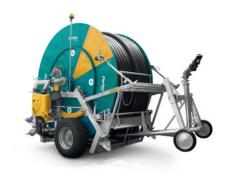

## Ferbo Rain production.

Fixed machines (F) and turntable machines (G) for irrigation.

FerboRain FA

FerboRain FB

FerboRain GA

FerboRain GC

FerboRain GD

FerboRain GG

## Ferbo Rain production.

Hydraulic machines (H) for irrigation

FerboRain GH

FerboRain GHA

FerboRain GHB

FerboRain GHC

FerboRain GHD

FerboRain Incorporati