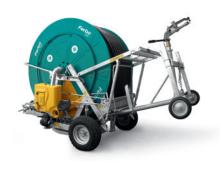

#### Ferbo Rain Division

Ferbo has been the first company in Italy to produce professional irrigation machines. The wide and differentiated production range adapts to the diverse needs of the customer; the FerboRain hose reels, with their innovative capabilities, have low pressure absorption and low maintenance costs. Likewise, motor pump groups range allows the customer to have access to multiple solutions too; indeed, we work directly in co-operation with the best engines and pumps manufacturers.

## Ferbo Rain production.

Fixed machines (F) and turntable machines (G) for irrigation.

FerboRain FA

FerboRain FB

FerboRain GA

FerboRain GC

FerboRain GD

FerboRain GG