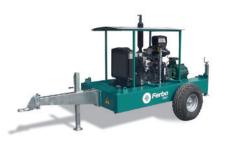

## Ferbo Rain production.

Motor pump units and motor clutches.

Silent motor pump 4-6 cyl

Motor pump 4-6 cyl with roof and net

Motor pump 4-6 cyl with roof

Motor clutches with roof and net

Selfpriming motor pump