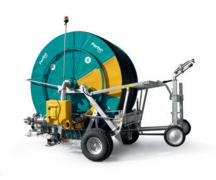

#### Ferbo Rain Division

Ferbo has been the first company in Italy to produce professional irrigation machines. The wide and differentiated production range adapts to the diverse needs of the customer; the FerboRain hose reels, with their innovative capabilities, have low pressure absorption and low maintenance costs. Likewise, motor pump groups range allows the customer to have access to multiple solutions too; indeed, we work directly in co-operation with the best engines and pumps manufacturers.

## Ferbo Rain production.

Fixed machines (F) and turntable machines (G) for irrigation.

FerboRain FA

FerboRain FB

FerboRain GA

FerboRain GC

FerboRain GD

FerboRain GG