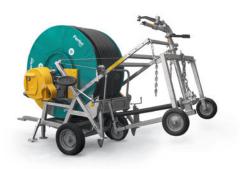

## Ferbo Rain production.

Fixed machines (F) and turntable machines (G) for irrigation.

FerboRain FA

FerboRain FB

FerboRain GA

FerboRain GC

FerboRain GD

FerboRain GG

## Ferbo Rain production.

Hydraulic machines (H) for irrigation

FerboRain GH

FerboRain GHA

FerboRain GHB

FerboRain GHC

FerboRain GHD

FerboRain Incorporati