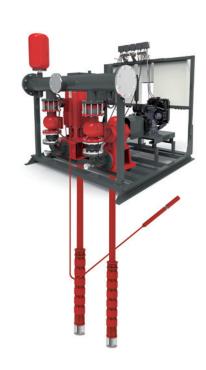

COMAP

DEEP SEA ELEC.

Fire-fighting systems.

Fire-fighting systems under EN12845 UNI 10779 regulation

## Ferbo Fire production.

Fire-fighting systems.

Fire-fighting systems NFPA20 regulation

Fire-fighting systems box UNI11292 - EN12845 - UNI10779

FOLLOW US ON **f** in