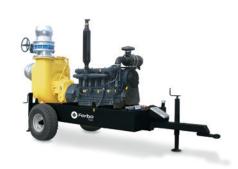

## Ferbo Rain production.

Motor pump units and motor clutches.

Silent motor pump 4-6 cyl

Motor pump 4-6 cyl with roof and net

Motor pump 4-6 cyl with roof

Motor clutches with roof and net

Selfpriming motor pump