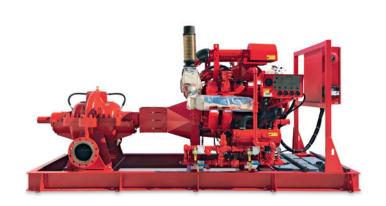

#### **Ferbo** Fire **Division**

Ferbo Fire is the department dedicated to the design and production of fire-fighting systems, able to offer the most suitable solution according to the different applications, through systems that fully comply with current regulations. The high quality of the products is guaranteed by the use of only primary brand materials and by accurate tests carried out by specialized personnel in an appropriate laboratory.

COMAP

DEEP SEA ELEC.

Fire-fighting systems.

Fire-fighting systems under EN12845 UNI 10779 regulation

## Ferbo Fire production.

Fire-fighting systems.

Fire-fighting systems NFPA20 regulation

Fire-fighting systems box UNI11292 - EN12845 - UNI10779

FOLLOW US ON **f** in