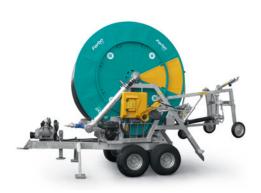

#### Ferbo Rain Division

Ferbo has been the first company in Italy to produce professional irrigation machines. The wide and differentiated production range adapts to the diverse needs of the customer; the FerboRain hose reels, with their innovative capabilities, have low pressure absorption and low maintenance costs. Likewise, motor pump groups range allows the customer to have access to multiple solutions too; indeed, we work directly in co-operation with the best engines and pumps manufacturers.

## Ferbo Rain production.

Fixed machines (F) and turntable machines (G) for irrigation.

FerboRain FA

FerboRain FB

FerboRain GA

FerboRain GC

FerboRain GD

FerboRain GG

## Ferbo Rain production.

Hydraulic machines (H) for irrigation

FerboRain GH

FerboRain GHA

FerboRain GHB

FerboRain GHC

FerboRain GHD

FerboRain Incorporati