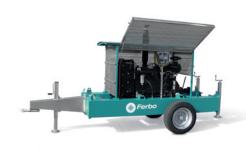

## Ferbo Rain production.

Motor pump units and motor clutches.

Silent motor pump 4-6 cyl

Motor pump 4-6 cyl with roof and net

Motor pump 4-6 cyl with roof

Motor clutches with roof and net

Selfpriming motor pump