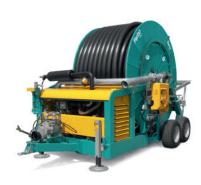

## Ferbo Rain production.

Fixed machines (F) and turntable machines (G) for irrigation.

FerboRain FA

FerboRain FB

FerboRain GA

FerboRain GC

FerboRain GD

FerboRain GG

## Ferbo Rain production.

Hydraulic machines (H) for irrigation

FerboRain GH

FerboRain GHA

FerboRain GHB

FerboRain GHC

FerboRain GHD

FerboRain Incorporati