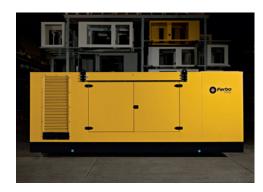

# Ferbo Energy production.

Generator sets.

3000 RPM Soundproof gen sets

1500 RPM Open gen sets

1500 RPM Soundproof gen sets SV

1500 RPM Soundproof gen sets S

1500 RPM Soundproof gen sets SB

# Ferbo Energy production.