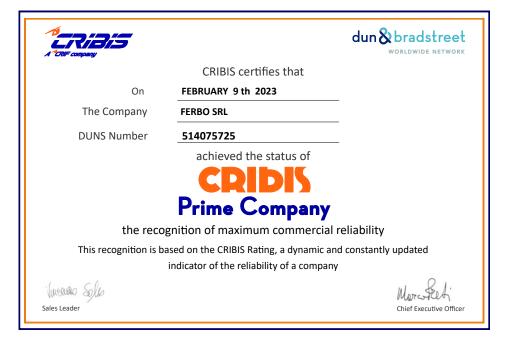

Awards. 7

The Cribis Prime Company, an important recognition awarded to Ferbo srl. This award is assigned by Cribis on the basis of a synthetic indicator named Cribis D&B Rating. This one, based on a statistic algorithm, evaluates the measure of a company financial accountability and loyalty towards its customers.

The Cribis Prime Company therefore, stands out as the highest level of evaluation of financial accountability of a company, and it's thereafter uniquely reserved to those companies who are constantly committed to maintain a high financial-economic reliability and which are virtuous in payments towards their suppliers.