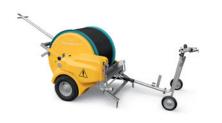

## Ferbo Rain production.

Fixed machines (F) and turntable machines (G) for irrigation.

FerboRain FA

FerboRain FB

FerboRain GA

FerboRain GC

FerboRain GD

FerboRain GG

## Ferbo Rain production.

Hydraulic machines (H) for irrigation

FerboRain GH

FerboRain GHA

FerboRain GHB

FerboRain GHC

FerboRain GHD

FerboRain Incorporati