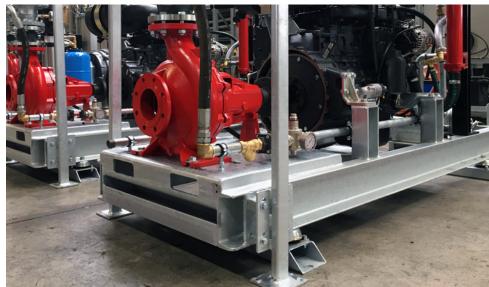

## Ferbo Rain production.

Motor pump units and motor clutches.

Silent motor pump 4-6 cyl

Motor pump 4-6 cyl with roof and net

Motor pump 4-6 cyl with roof

Motor clutches with roof and net

Selfpriming motor pump

# Engines, pumps, control units. Ferbo Rain

**Engines brands.** 

FP:

DEUTZ

VOLVO PENTA

KOHLER

DOOSAN

JOHN DEERE

SCANIA

BAUDOUIN

Pumps brands.

rovatti pompe

CAPRARI

ROVATTI

SAER

KSB

DAGSO

PIONEER

Control units brands.

ID4

ELCOS

COMAP