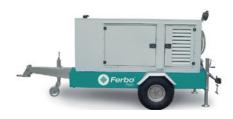

## Ferbo Rain production.

Motor pump units and motor clutches.

Silent motor pump 4-6 cyl

Motor pump 4-6 cyl with roof and net

Motor pump 4-6 cyl with roof

Motor clutches with roof and net

Selfpriming motor pump