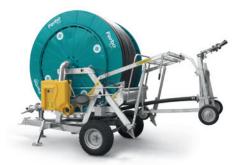

#### Ferbo Rain Division

Ferbo has been the first company in Italy to produce professional irrigation machines. The wide and differentiated production range adapts to the diverse needs of the customer; the FerboRain hose reels, with their innovative capabilities, have low pressure absorption and low maintenance costs. Likewise, motor pump groups range allows the customer to have access to multiple solutions too; indeed, we work directly in co-operation with the best engines and pumps manufacturers.

## Ferbo Rain production.

Fixed machines (F) and turntable machines (G) for irrigation.

FerboRain FA

FerboRain FB

FerboRain GA

FerboRain GC

FerboRain GD

FerboRain GG

## Ferbo Rain production.

Hydraulic machines (H) for irrigation

FerboRain GH

FerboRain GHA

FerboRain GHB

FerboRain GHC

FerboRain GHD

FerboRain Incorporati