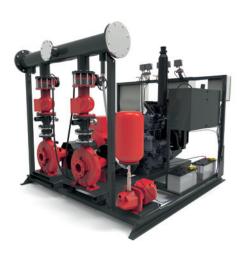

COMAP

DEEP SEA ELEC.

Fire-fighting systems.

Fire-fighting systems under EN12845 UNI 10779 regulation

## Ferbo Fire production.

Fire-fighting systems.

Fire-fighting systems NFPA20 regulation

Fire-fighting systems box UNI11292 - EN12845 - UNI10779

FOLLOW US ON **f** in