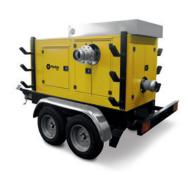

# Ferbo Energy production.

Generator sets.

3000 RPM Soundproof gen sets

1500 RPM Open gen sets

1500 RPM Soundproof gen sets SV

1500 RPM Soundproof gen sets S

1500 RPM Soundproof gen sets SB