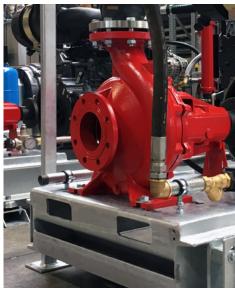

#### **Ferbo** Fire **Division**

Ferbo Fire is the department dedicated to the design and production of fire-fighting systems, able to offer the most suitable solution according to the different applications, through systems that fully comply with current regulations. The high quality of the products is guaranteed by the use of only primary brand materials and by accurate tests carried out by specialized personnel in an appropriate laboratory.

COMAP

DEEP SEA ELEC.

Fire-fighting systems.

Fire-fighting systems under EN12845 UNI 10779 regulation

## Ferbo Fire production.

Fire-fighting systems.

Fire-fighting systems NFPA20 regulation

Fire-fighting systems box UNI11292 - EN12845 - UNI10779

FOLLOW US ON **f** in