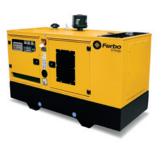

# Ferbo Energy production.

Generator sets.

3000 RPM Soundproof gen sets

1500 RPM Open gen sets

1500 RPM Soundproof gen sets SV

1500 RPM Soundproof gen sets S

1500 RPM Soundproof gen sets SB

# Ferbo Energy production.